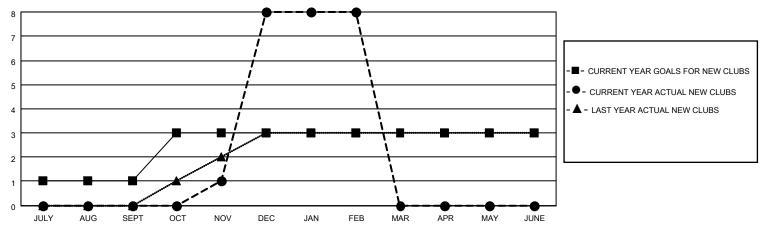

## MONTHLY MEMBERSHIP PROGRESS REPORT

LOCATION INDIA District 316 J Results as of: 2/28/2021

| Clubs         |               |             |               | Members               |                        |                         |                                                    |  |
|---------------|---------------|-------------|---------------|-----------------------|------------------------|-------------------------|----------------------------------------------------|--|
|               | RESULTS FOR   | R 2020-2021 |               | RESULTS FOR 2020-2021 |                        |                         |                                                    |  |
| QUARTER       | NEW CLUB GOAL | NEW CLUBS   | DROPPED CLUBS | QUARTER MEMI          | BER GROWTH NET<br>GOAL | MEMBER GROWTH<br>ACTUAL | DROPPED<br>MEMBERS ACTUAL<br>(including transfers) |  |
| JULY/AUG/SEPT | 1             | 0           | 0             | JULY/AUG/SEPT         | 0                      | 39                      | 19                                                 |  |
| OCT/NOV/DEC   | 2             | 8           | 0             | OCT/NOV/DEC           | 20                     | 275                     | 63                                                 |  |
| JAN/FEB/MAR   | 0             | 0           | 2             | JAN/FEB/MAR           | 50                     | 111                     | 37                                                 |  |
| APR/MAY/JUNE  | 0             | 0           | 0             | APR/MAY/JUNE          | 20                     | 0                       | 0                                                  |  |

## GOALS AND ACTUAL NEW CLUBS CUMULATIVE