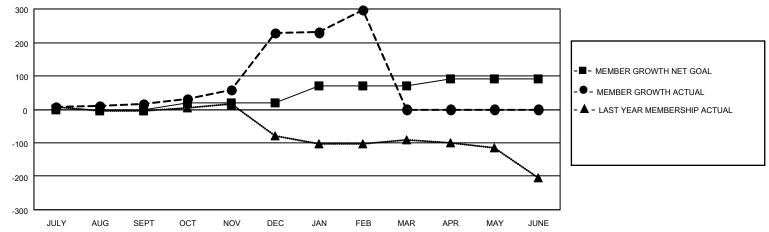

## MONTHLY MEMBERSHIP PROGRESS REPORT

LOCATION INDIA District 316 J Results as of: 2/28/2021

| Clubs         |               |             |               | Members               |                        |                         |                                                    |  |
|---------------|---------------|-------------|---------------|-----------------------|------------------------|-------------------------|----------------------------------------------------|--|
|               | RESULTS FOR   | R 2020-2021 |               | RESULTS FOR 2020-2021 |                        |                         |                                                    |  |
| QUARTER       | NEW CLUB GOAL | NEW CLUBS   | DROPPED CLUBS | QUARTER MEMI          | BER GROWTH NET<br>GOAL | MEMBER GROWTH<br>ACTUAL | DROPPED<br>MEMBERS ACTUAL<br>(including transfers) |  |
| JULY/AUG/SEPT | 1             | 0           | 0             | JULY/AUG/SEPT         | 0                      | 39                      | 19                                                 |  |
| OCT/NOV/DEC   | 2             | 8           | 0             | OCT/NOV/DEC           | 20                     | 275                     | 63                                                 |  |
| JAN/FEB/MAR   | 0             | 0           | 2             | JAN/FEB/MAR           | 50                     | 111                     | 37                                                 |  |
| APR/MAY/JUNE  | 0             | 0           | 0             | APR/MAY/JUNE          | 20                     | 0                       | 0                                                  |  |

## GOALS AND ACTUAL MEMBERS CUMULATIVE

| DROPPED CLUBS: 2 |     | 33 CLUBS OF 53 ADDED 1 OR MORE<br>NEW MEMBERS | GENDER DISTRIBUTION  MALE 1,613 (90.21%) |             |     |
|------------------|-----|-----------------------------------------------|------------------------------------------|-------------|-----|
| DROPPED MEMBERS  |     |                                               | FEMALE                                   | 175 (9.79%) |     |
| DECEASED         | 12  | CLICK HERE FOR CUMULATIVE                     | TOTAL FAMILY UNIT MEMBERS                |             | 343 |
| CLUB CANCELLED   | 30  | MEMBERSHIP DATA                               | EANULY MEMBER                            |             | 195 |
| OTHER 77         |     |                                               | FAMILY MEMBERS PAYING HALF DUES          |             | 193 |
| TOTAL            | 119 |                                               |                                          |             |     |